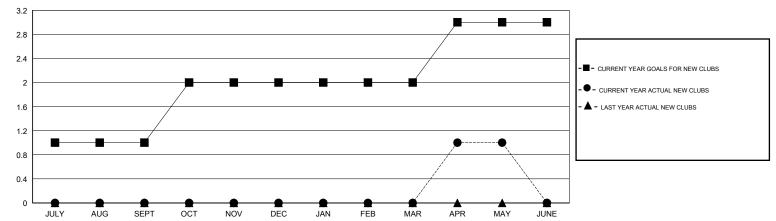

### GOALS AND ACTUAL NEW CLUBS CUMULATIVE

# LOCATION VIRGINIA

GMT CA 1

|               |                  | Clubs               |                            |                             |                       |                    | Members                    |                              |                             |
|---------------|------------------|---------------------|----------------------------|-----------------------------|-----------------------|--------------------|----------------------------|------------------------------|-----------------------------|
|               | RESUI            | LTS FOR 2013-2014   |                            |                             | RESULTS FOR 2013-2014 |                    |                            |                              |                             |
| QUARTER       | NEW CLUB<br>GOAL | ACTUAL NEW<br>CLUBS | ACTUAL<br>DROPPED<br>CLUBS | ACTUAL NET<br>GAIN/<br>LOSS | QUARTER               | NEW MEMBER<br>GOAL | ACTUAL TOTAL MEMBERS ADDED | ACTUAL<br>DROPPED<br>MEMBERS | ACTUAL NET<br>GAIN/<br>LOSS |
| JULY/AUG/SEPT | 1                | 0                   | 0                          | 0                           | JULY/AUG/SEPT         | 25                 | 15                         | 17                           | -2                          |
| OCT/NOV/DEC   | 1                | 0                   | 0                          | 0                           | OCT/NOV/DEC           | 30                 | 15                         | 6                            | 9                           |
| JAN/FEB/MAR   | 0                | 0                   | 0                          | 0                           | JAN/FEB/MAR           | 10                 | 25                         | 44                           | -19                         |
| APR/MAY/JUNE  | 1                | 1                   | 0                          | 1                           | APR/MAY/JUNE          | 30                 | 35                         | 7                            | 28                          |