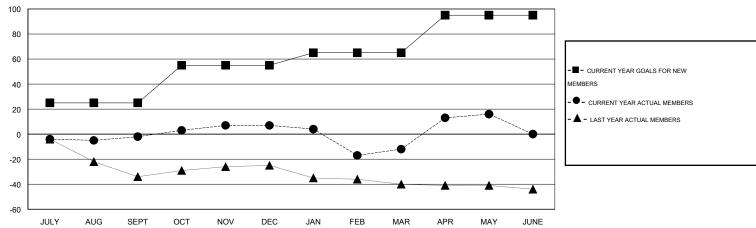

#### GOALS AND ACTUAL MEMBERS CUMULATIVE

| DROPPED CLUBS: 0  DROPPED MEMBERS |    | 20 CLUBS OF 37 ADDED 1 OR MORE NEW MEMBERS | GENDER DISTRIBU<br>MALE<br>FEMALE | TION<br>638 (72.67%)<br>240 (27.33%) |     |
|-----------------------------------|----|--------------------------------------------|-----------------------------------|--------------------------------------|-----|
| DECEASED                          | 13 | CLICK HERE FOR HEALTH                      |                                   |                                      | 153 |
| CLUB CANCELLED                    | 0  | ASSESSMENT DATA                            | FAMILY UNIT MEMBERS               |                                      |     |
| OTHER                             | 61 |                                            | HEAD OF HOUSEHOLD                 | 75                                   |     |
| TOTAL                             | 74 |                                            | NON-HEAD OF HOUSEHOL              | 78                                   |     |

# LOCATION VIRGINIA

GMT CA 1

|               |                  | Clubs               |                            |                             |                       |                    | Members                    |                              |                             |
|---------------|------------------|---------------------|----------------------------|-----------------------------|-----------------------|--------------------|----------------------------|------------------------------|-----------------------------|
|               | RESUI            | LTS FOR 2013-2014   |                            |                             | RESULTS FOR 2013-2014 |                    |                            |                              |                             |
| QUARTER       | NEW CLUB<br>GOAL | ACTUAL NEW<br>CLUBS | ACTUAL<br>DROPPED<br>CLUBS | ACTUAL NET<br>GAIN/<br>LOSS | QUARTER               | NEW MEMBER<br>GOAL | ACTUAL TOTAL MEMBERS ADDED | ACTUAL<br>DROPPED<br>MEMBERS | ACTUAL NET<br>GAIN/<br>LOSS |
| JULY/AUG/SEPT | 1                | 0                   | 0                          | 0                           | JULY/AUG/SEPT         | 25                 | 15                         | 17                           | -2                          |
| OCT/NOV/DEC   | 1                | 0                   | 0                          | 0                           | OCT/NOV/DEC           | 30                 | 15                         | 6                            | 9                           |
| JAN/FEB/MAR   | 0                | 0                   | 0                          | 0                           | JAN/FEB/MAR           | 10                 | 25                         | 44                           | -19                         |
| APR/MAY/JUNE  | 1                | 1                   | 0                          | 1                           | APR/MAY/JUNE          | 30                 | 35                         | 7                            | 28                          |